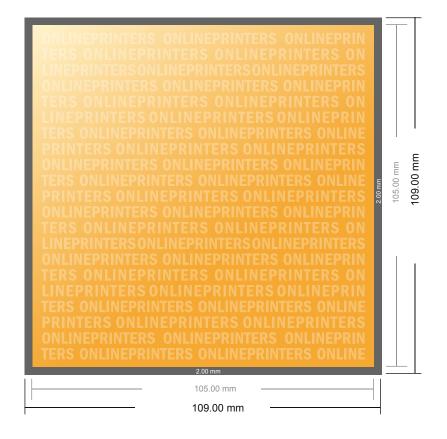

## Labels on rolls

A6-Square

- Data format (incl. 2.00 mm bleed): 10.90 x 10.90 cm
- Trimmed size: 10.50 x 10.50 cm