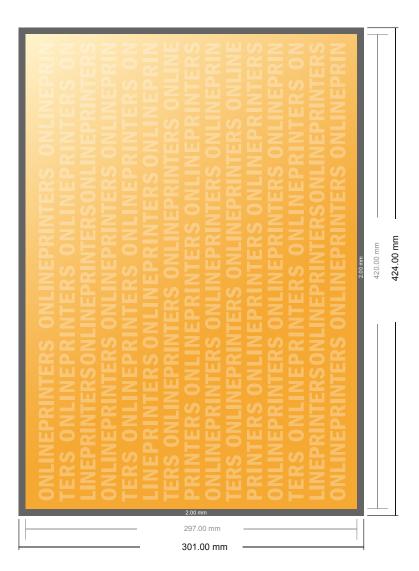

## **Desk Pads**

A3

- Data format (incl. 2.00 mm bleed): 42.40 x 30.10 cm
- Trimmed size: 42.00 x 29.70 cm