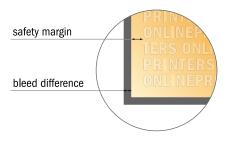

#### Safety margin

Maintaining 4 mm space between the text/information and the edge of the trimmed format prevents undesirable cuts.

#### Please note:

- Allow for trim allowance and safety margin according to instructions.
- Arrange background graphics, images or graphics up to the edge of the data format.
- Tolerances may occur during production due to cutting, punching and folding processes.
- This sketch is not drawn to scale.
- Printing data: Instructions and templates can be found under the menu item "Printing data" at www.onlineprinters.com.