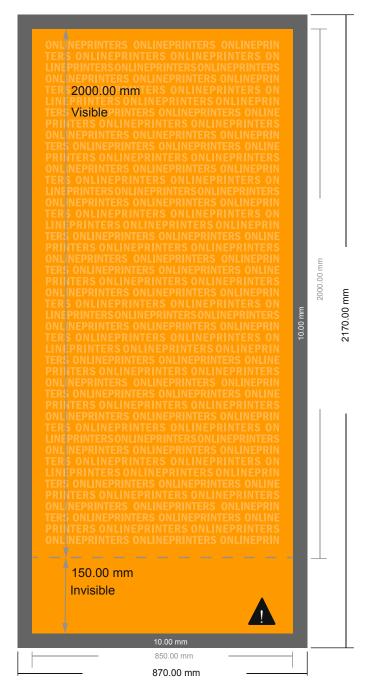

## Economy Roller Banner, black frame

85.0 x 200.0 cm

Λ

This area will not be visible when the roller banner is assembled.

Nevertheless, please create a full-face design in your artwork to ensure a smooth transition. Do not place any important information here.

- Data format (incl. 10.00 mm bleed): 87.00 x 217.00 cm
- Trimmed size: 85.00 x 215.00 cm
- Visible area:85.00 x 200.00 cm
- Printable area: 85.00 x 215.00 cm