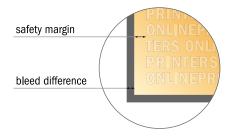

## Safety margin

Maintaining 4 mm space between the text/information and the edge of the trimmed format prevents undesirable cuts.

## Please note:

- Allow for trim allowance and safety margin according to instructions.
- Arrange background graphics, images or graphics up to the edge of the data format.
- Tolerances may occur during production due to cutting, punching and folding processes.
- This sketch is not drawn to scale.
- Printing data: Instructions and templates can be found under the menu item "Printing data" at www.onlineprinters.com.