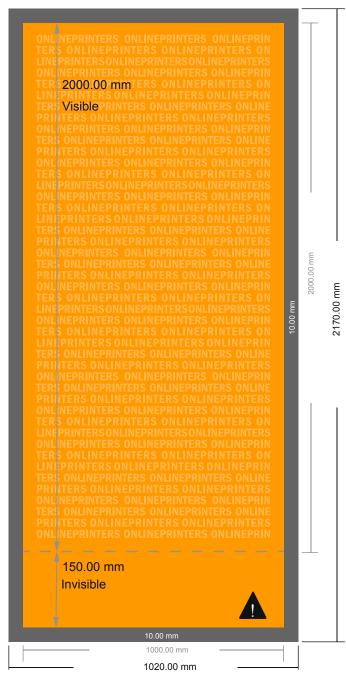

## Economy Roller Banner, black frame

100.0 x 200.0 cm

This area will not be visible when the roller banner is assembled. Nevertheless, please create a full-face design in your artwork to ensure a smooth transition. Do not place any important information here.

- Data format (incl. 10.00 mm bleed): 102.00 x 217.00 cm
- Trimmed size: 100.00 x 215.00 cm
- Visible area: 100.00 x 200.00 cm
- Printable area: 100.00 x 215.00 cm
- Safety margin Maintaining 4 mm space between the text/information and the edge of the trimmed format prevents undesirable cuts.