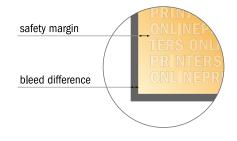

- Data format (incl. 10.00 mm bleed): 102.00 x 217.00 cm
- Trimmed size: 100.00 x 215.00 cm
- Visible area: 100.00 x 200.00 cm
- Printable area: 100.00 x 215.00 cm
- Safety margin Maintaining 4 mm space between the text/information and the edge of the trimmed format prevents undesirable cuts.