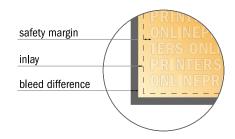

## Safety margin

Maintaining 10 mm space between the text/information and the edge of the trimmed format prevents undesirable cuts.

## Please note:

- Allow for trim allowance and safety margin according to instructions.
- Arrange background graphics, images or graphics up to the edge of the data format.
- Tolerances may occur during production due to cutting, punching and folding processes.
- This sketch is not drawn to scale.
- Printing data: Instructions and templates can be found under the menu item "Printing data" at www.onlineprinters.com.