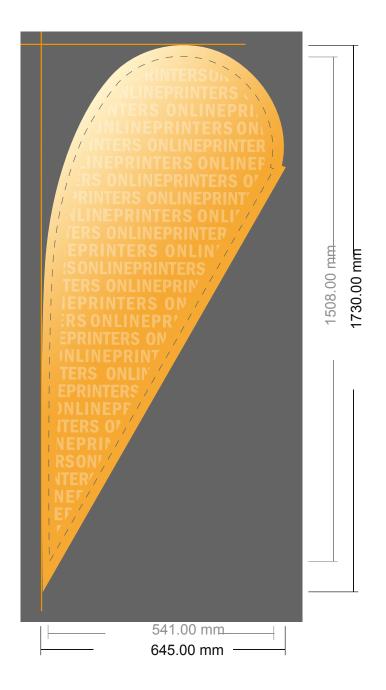

## Drop Flag incl. print

49.0 x 179.0 cm

- Data format: 64.50 x 173.00 cm
- Trimmed size: 54.10 x 150.80 cm
- System dimensions: 49.00 x 179.00 cm

## Safety margin

Maintaining 10 mm space between the text/information and the edge of the trimmed format prevents undesirable cuts.