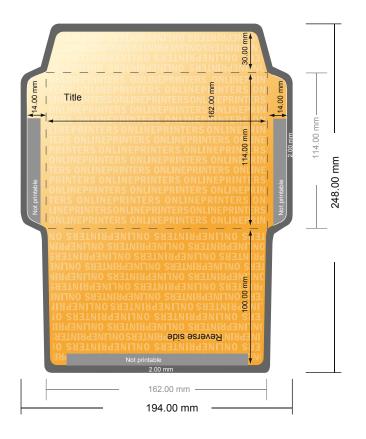

## Envelopes

DIN-C6 • without window

- Data format (incl. 2.00 mm bleed): 19.40 x 24.80 cm
- Trimmed size: 16.20 x 11.40 cm
- Printable area: 19.00 x 24.40 cm
- Safety margin Maintaining 4 mm space between the text/information and the edge of the trimmed format prevents undesirable cuts.

## Please note:

- Allow for trim allowance and safety margin according to instructions.
- Arrange background graphics, images or graphics up to the edge of the data format.
- Tolerances may occur during production due to cutting, punching and folding processes.
- This sketch is not drawn to scale.
- Printing data: Instructions and templates can be found under the menu item "Printing data" at www.onlineprinters.com.