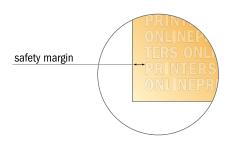

## Envelopes

DIN-C6 • without window

- Data format (incl. 2.00 mm bleed): 19.40 x 24.80 cm
- Trimmed size: 16.20 x 11.40 cm
- Printable area: 19.00 x 24.40 cm
- Safety margin Maintaining 4 mm space between the text/information and the edge of the trimmed format prevents undesirable cuts.