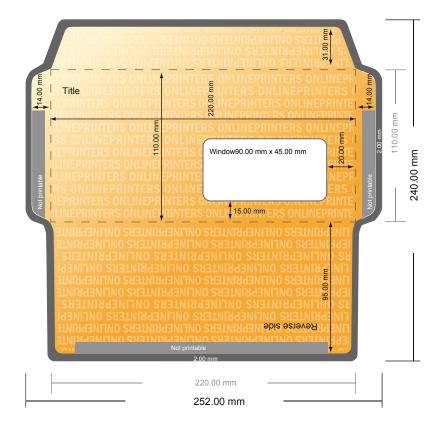

## **Envelopes**

DL • with window right

- Data format (incl. 2.00 mm bleed): 24.00 x 25.20 cm
- Trimmed size: 11.00 x 22.00 cm
- Printable area: 24.00 x 25.20 cm

## Safety margin

Maintaining 4 mm space between the text/information and the edge of the trimmed format prevents undesirable cuts.

## Please note:

- Allow for trim allowance and safety margin according to instructions.
- Arrange background graphics, images or graphics up to the edge of the data format.
- Tolerances may occur during production due to cutting, punching and folding processes.
- This sketch is not drawn to scale.
- Printing data: Instructions and templates can be found under the menu item "Printing data" at www.onlineprinters.com.