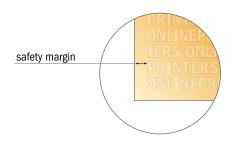

## Safety margin

Maintaining 4 mm space between the text/information and the edge of the trimmed format prevents undesirable cuts.