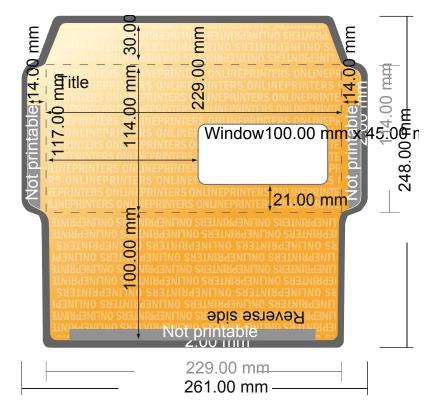

## **Envelopes**

DIN C6/5 • with window right

- Data format (incl. 2.00 mm bleed): 26.10 x 24.80 cm
- Trimmed size: 22.90 x 11.40 cm
- Printable area:26.10 x 24.80 cm