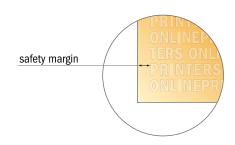

## Safety margin

Maintaining 4 mm space between the text/information and the edge of the trimmed format prevents undesirable cuts.