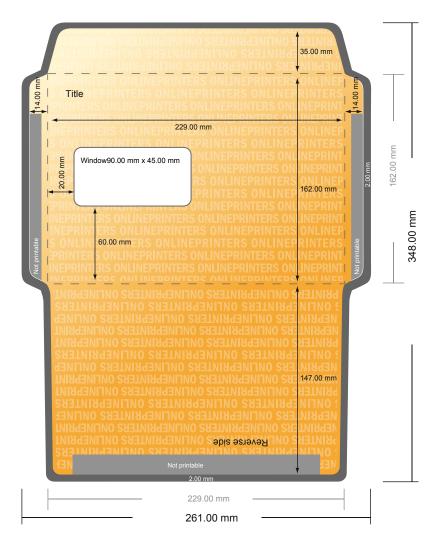

## Envelopes for mechanical insertion

DIN-C5 • with window left

- Data format (incl. 2.00 mm bleed): 26.10 x 34.80 cm
- Trimmed size: 22.90 x 16.20 cm
- Printable area:25.70 x 34.40 cm

## Safety margin

Maintaining 4 mm space between the text/information and the edge of the trimmed format prevents undesirable cuts.

## Please note:

- Allow for trim allowance and safety margin according to instructions.
- Arrange background graphics, images or graphics up to the edge of the data format.
- Tolerances may occur during production due to cutting, punching and folding processes.
- This sketch is not drawn to scale.
- Printing data: Instructions and templates can be found under the menu item "Printing data" at www.onlineprinters.com.