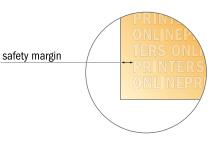

Safety margin Maintaining 4 mm space between the text/information and the edge

of the trimmed format prevents