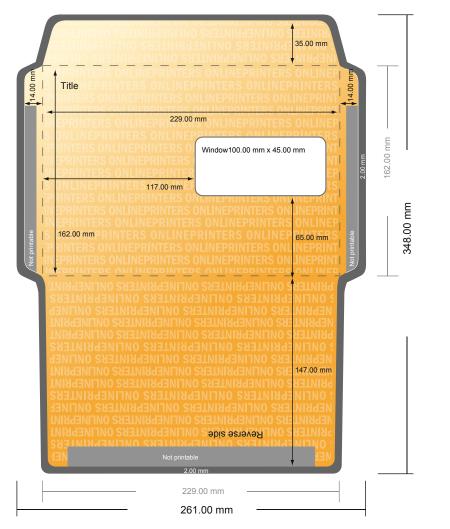

## Envelopes for mechanical insertion

DIN-C5 • with window right

DATA SHEET

- Data format (incl. 2.00 mm bleed): 26.10 x 34.80 cm
- Trimmed size: 22.90 x 16.20 cm
- Printable area: 25.70 x 34.40 cm

undesirable cuts.