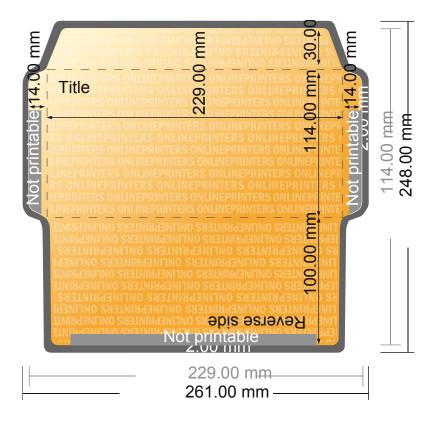

## Envelopes for mechanical insertion

DIN C6/5 • without window

DATA SHEET

- Data format (incl. 2.00 mm bleed): 26.10 x 24.80 cm
- Trimmed size: 22.90 x 11.40 cm
- Printable area: 26.10 x 24.80 cm
- Safety margin Maintaining 4 mm space between the text/information and the edge of the trimmed format prevents undesirable cuts.

safety margin

## Please note:

- Allow for trim allowance and safety margin according to instructions.
- Arrange background graphics, images or graphics up to the edge of the data format.
- Tolerances may occur during production due to cutting, punching and folding processes.
- This sketch is not drawn to scale.
- Printing data: Instructions and templates can be found under the menu item "Printing data" at www.onlineprinters.com.