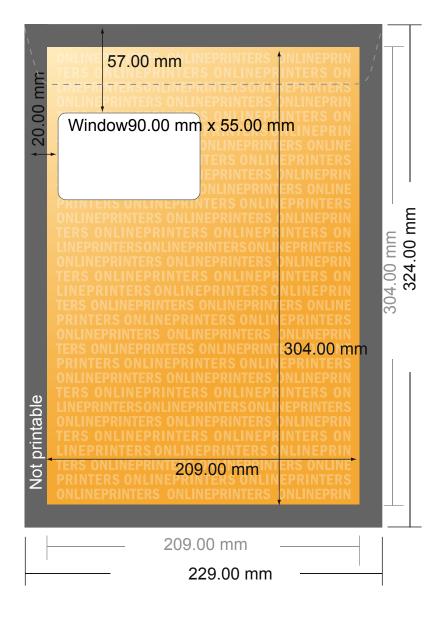

## **Mailers**

DIN-C4 • with window left

- Trimmed size: 22.90 x 32.40 cm
- Printable area:20.90 x 30.40 cm
- Safety margin

Maintaining 4 mm space between the text/information and the edge of the trimmed format prevents undesirable cuts.

## Please note:

- Allow for trim allowance and safety margin according to instructions.
- Arrange background graphics, images or graphics up to the edge of the data format.
- Tolerances may occur during production due to cutting, punching and folding processes.
- This sketch is not drawn to scale.
- Printing data: Instructions and templates can be found under the menu item "Printing data" at www.onlineprinters.com.