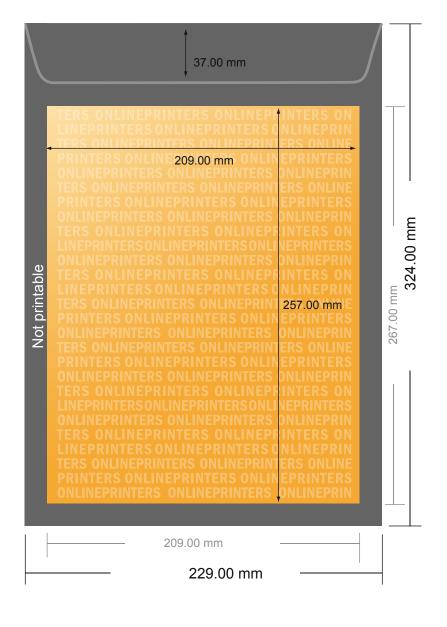

## **Mailers**

DIN-C4 • with window left

- Trimmed size: 22.90 x 32.40 cm
- Printable area:20.90 x 30.40 cm
- Safety margin

Maintaining 4 mm space between the text/information and the edge of the trimmed format prevents undesirable cuts.

## Please note:

- Allow for trim allowance and safety margin according to instructions.
- Arrange background graphics, images or graphics up to the edge of the data format.
- Tolerances may occur during production due to cutting, punching and folding processes.
- This sketch is not drawn to scale.
- Printing data: Instructions and templates can be found under the menu item "Printing data" at www.onlineprinters.com.