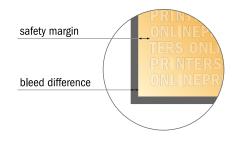

## Safety margin

Maintaining 4 mm space between the text/information and the edge of the trimmed format prevents undesirable cuts.

## Please note:

- Allow for trim allowance and safety margin according to instructions.
- Arrange background graphics, images or graphics up to the edge of the data format.
- Tolerances may occur during production due to cutting, punching and folding processes.
- This sketch is not drawn to scale.
- Printing data: Instructions and templates can be found under the menu item "Printing data" at www.onlineprinters.com.