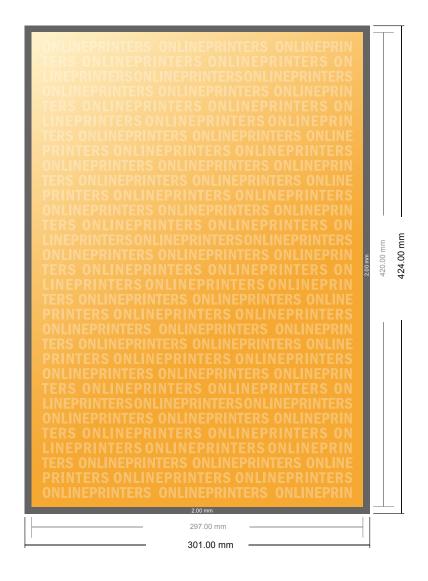

## Simple menus

**A3** 

- Data format (incl. 2.00 mm bleed): 30.10 x 42.40 cm
- Trimmed size: 29.70 x 42.00 cm
- Front side and reverse side dimensions are identical.