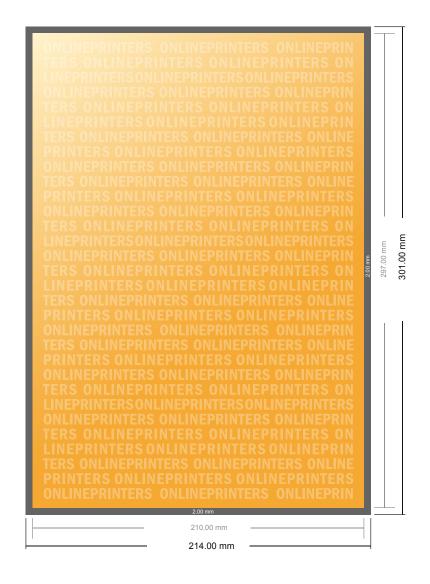

## Simple menus

**A4** 

- Data format (incl. 2.00 mm bleed): 21.40 x 30.10 cm
- Trimmed size: 21.00 x 29.70 cm
- Front side and reverse side dimensions are identical.