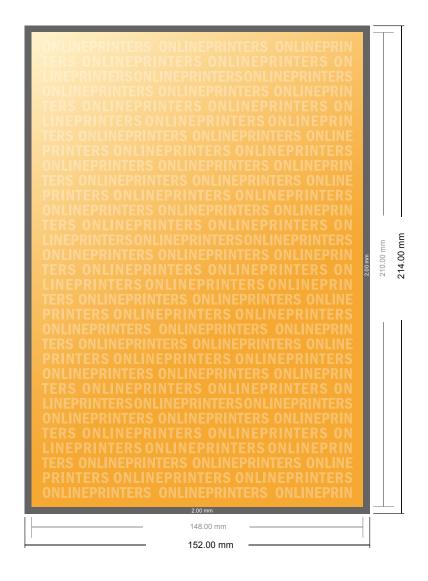

## Simple menus

**A5** 

- Data format (incl. 2.00 mm bleed): 15.20 x 21.40 cm
- Trimmed size: 14.80 x 21.00 cm
- Front side and reverse side dimensions are identical.