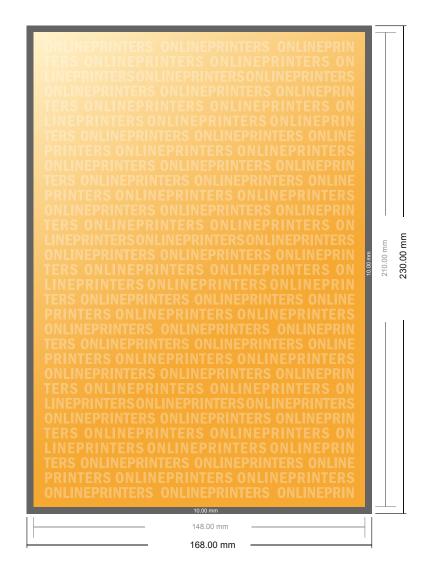

## **Board menus**

**A5** 

- Data format (incl. 10.00 mm bleed): 16.80 x 23.00 cm
- Trimmed size: 14.80 x 21.00 cm
- Front side and reverse side dimensions are identical.

## Safety margin

Maintaining 4 mm space between the text/information and the edge of the trimmed format prevents undesirable cuts.

## Please note:

- Allow for trim allowance and safety margin according to instructions.
- Arrange background graphics, images or graphics up to the edge of the data format.
- Tolerances may occur during production due to cutting, punching and folding processes.
- This sketch is not drawn to scale.
- Printing data: Instructions and templates can be found under the menu item "Printing data" at www.onlineprinters.com.