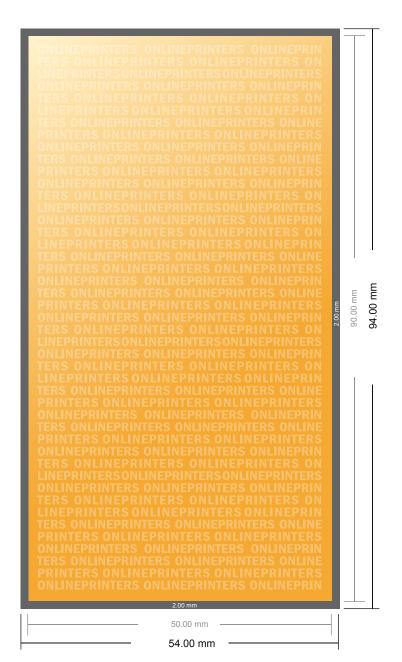

## **Stickers**

9.0 x 5.0 cm

- Data format (incl. 2.00 mm bleed): 5.40 x 9.40 cm
- Trimmed size: 5.00 x 9.00 cm