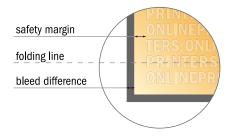

## Safety margin

Maintaining 4 mm space between the text/information and the edge of the trimmed format prevents undesirable cuts.

### Please note:

- Allow for trim allowance and safety margin according to instructions.
- Arrange background graphics, images or graphics up to the edge of the data format.
- Tolerances may occur during production due to cutting, punching and folding processes.
- This sketch is not drawn to scale.
- Printing data: Instructions and templates can be found under the menu item "Printing data" at www.onlineprinters.com.