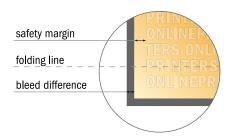

## Safety margin

Maintaining 4 mm space between the text/information and the edge of the trimmed format prevents undesirable cuts.

### Please note:

- Allow for trim allowance and safety margin according to instructions.
- Arrange background graphics, images or graphics up to the edge of the data format.
- Tolerances may occur during production due to cutting, punching and folding processes.
- This sketch is not drawn to scale.
- Printing data: Instructions and templates can be found under the menu item "Printing data" at www.onlineprinters.com.