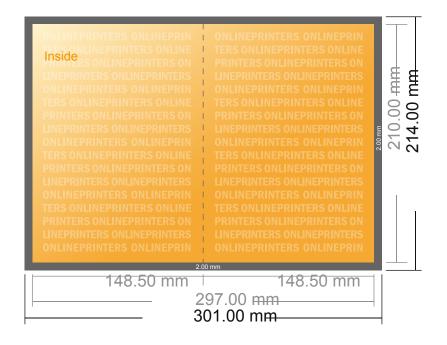

# Folded menus

A5 • Single fold • 4 pages

- Data format (incl. 2.00 mm bleed): 30.10 x 21.40 cm
- Trimmed size (open): 29.70 x 21.00 cm
- Trimmed size (closed): 14.80 x 21.00 cm

## Safety margin

Maintaining 4 mm space between the text/information and the edge of the trimmed format prevents undesirable cuts.

### Please note:

- Allow for trim allowance and safety margin according to instructions.
- Arrange background graphics, images or graphics up to the edge of the data format.
- Tolerances may occur during production due to cutting, punching and folding processes.
- This sketch is not drawn to scale.
- Printing data: Instructions and templates can be found under the menu item "Printing data" at www.onlineprinters.com.