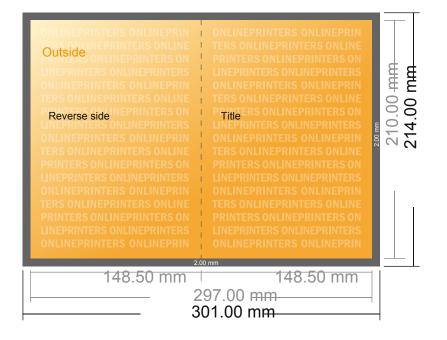

# Folded menus

A5 • Single fold • 4 pages

- Data format (incl. 2.00 mm bleed): 30.10 x 21.40 cm
- Trimmed size (open): 29.70 x 21.00 cm
- Trimmed size (closed): 14.80 x 21.00 cm

## Safety margin

Maintaining 4 mm space between the text/information and the edge of the trimmed format prevents undesirable cuts.

### Please note:

- Allow for trim allowance and safety margin according to instructions.
- Arrange background graphics, images or graphics up to the edge of the data format.
- Tolerances may occur during production due to cutting, punching and folding processes.
- This sketch is not drawn to scale.
- Printing data: Instructions and templates can be found under the menu item "Printing data" at www.onlineprinters.com.