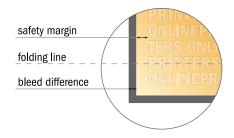

## Folded menus

A5 • Accordion fold • 6 pages

- Data format (incl. 2.00 mm bleed): 44.80 x 21.40 cm
- Trimmed size (open): 44.40 x 21.00 cm
- Trimmed size (closed): 14.80 x 21.00 cm
- Safety margin Maintaining 4 mm space between the text/information and the edge of the trimmed format prevents undesirable cuts.

#### Please note:

- Allow for trim allowance and safety margin according to instructions.
- Arrange background graphics, images or graphics up to the edge of the data format.
- Tolerances may occur during production due to cutting, punching and folding processes.
- This sketch is not drawn to scale.
- Printing data: Instructions and templates can be found under the menu item "Printing data" at www.onlineprinters.com.