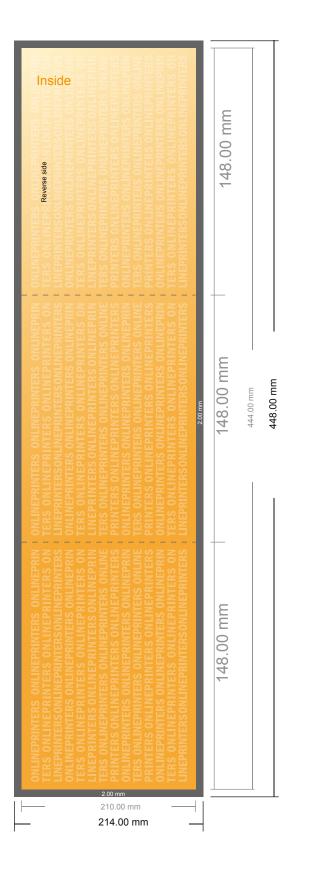

### Folded menus

A5 • Accordion fold • 6 pages

- Data format (incl. 2.00 mm bleed): 44.80 x 21.40 cm
- Trimmed size (open): 44.40 x 21.00 cm
- Trimmed size (closed): 14.80 x 21.00 cm
- Safety margin Maintaining 4 mm space between the text/information and the edge of the trimmed format prevents undesirable cuts.

#### Please note:

- Allow for trim allowance and safety margin according to instructions.
- Arrange background graphics, images or graphics up to the edge of the data format.
- Tolerances may occur during production due to cutting, punching and folding processes.
- This sketch is not drawn to scale.
- Printing data: Instructions and templates can be found under the menu item "Printing data" at www.onlineprinters.com.