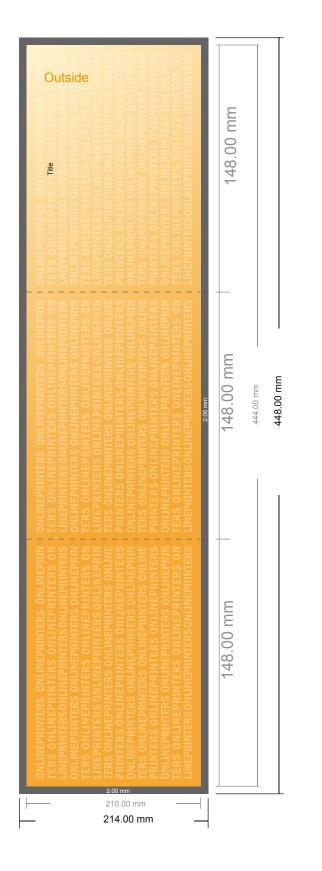

## Folded menus

A5 • Accordion fold • 6 pages

- Data format (incl. 2.00 mm bleed): 44.80 x 21.40 cm
- Trimmed size (open): 44.40 x 21.00 cm
- Trimmed size (closed): 14.80 x 21.00 cm
- Safety margin Maintaining 4 mm space between the text/information and the edge of the trimmed format prevents undesirable cuts.

#### Please note:

- Allow for trim allowance and safety margin according to instructions.
- Arrange background graphics, images or graphics up to the edge of the data format.
- Tolerances may occur during production due to cutting, punching and folding processes.
- This sketch is not drawn to scale.
- Printing data: Instructions and templates can be found under the menu item "Printing data" at www.onlineprinters.com.