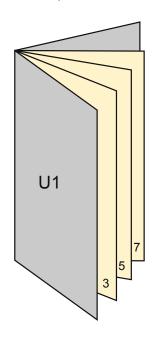

## finished product

- Data format (incl. 2.00 mm bleed): 21.40 x 30.10 cm
- Trimmed size (open): 42.00 x 29.70 cm
- Trimmed size (closed): 21.00 x 29.70 cm