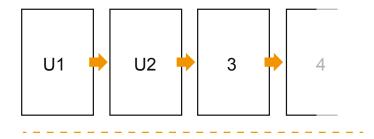

# Saddle-stitched menus

A4 • Portrait

#### Sequence of pages

Create pages consecutively as individual pages.



## finished product



- Data format (incl. 2.00 mm bleed): 21.40 x 30.10 cm
- Trimmed size (open): 42.00 x 29.70 cm
- Trimmed size (closed): 21.00 x 29.70 cm

## Safety margin

Maintaining 4 mm space between the text/information and the edge of the trimmed format prevents undesirable cuts.



#### Please note:

- Allow for trim allowance and safety margin according to instructions.
- Arrange background graphics, images or graphics up to the edge of the data format.
- Tolerances may occur during production due to cutting, punching and folding processes.
- This sketch is not drawn to scale.
- Printing data: Instructions and templates can be found under the menu item "Printing data" at www.onlineprinters.com.