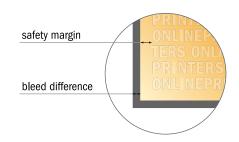

## Safety margin

Maintaining 4 mm space between the text/information and the edge of the trimmed format prevents undesirable cuts.

#### Please note:

- Allow for trim allowance and safety margin according to instructions.
- Arrange background graphics, images or graphics up to the edge of the data format.
- Tolerances may occur during production due to cutting, punching and folding processes.
- This sketch is not drawn to scale.
- Printing data: Instructions and templates can be found under the menu item "Printing data" at www.onlineprinters.com.