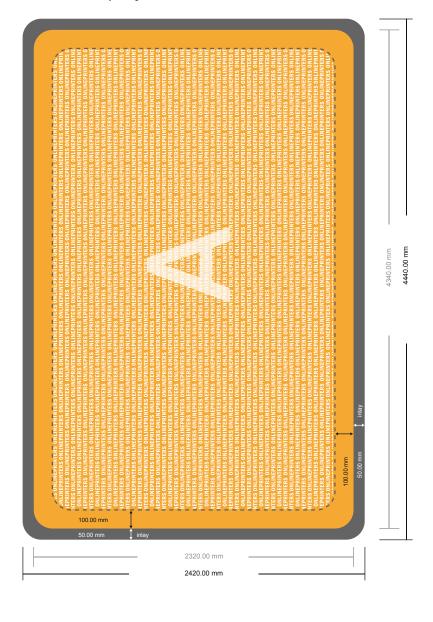

## Stretch fabric, print only

curved, 400,0 x 230,0 cm

Format view rotated by 90 degrees.

- Data format (incl. 50.00 mm inlay): 444.00 x 242.00 cm
- Trimmed size: 434.00 x 232.00 cm
- Safety margin

Maintaining 100 mm space between the text/information and the edge of the trimmed format prevents undesirable cuts.