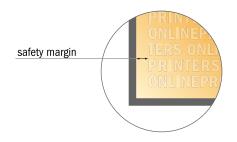

## Stretch fabric, print only

curved, 400,0 x 230,0 cm

Format view rotated by 90 degrees.

- Data format (incl. 50.00 mm inlay): 444.00 x 242.00 cm
- Trimmed size: 434.00 x 232.00 cm
- Safety margin

Maintaining 100 mm space between the text/information and the edge of the trimmed format prevents undesirable cuts.