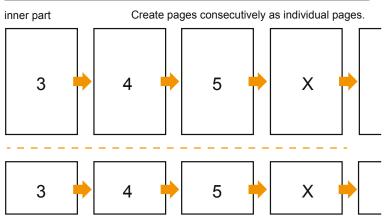

# Catalogues

17.0 x 24.0 cm • Portrait

### Sequence of pages

#### cover





- Data format (incl. 2.00 mm bleed): 17.40 x 24.40 cm
- Trimmed size (closed): 17.00 x 24.00 cm

# Safety margin

Maintaining 5 mm space between the text/information and the edge of the trimmed format prevents undesirable cuts.



# finished product



# Please note:

- Allow for trim allowance and safety margin according to instructions.
- Arrange background graphics, images or graphics up to the edge of the data format.
- Tolerances may occur during production due to cutting, punching and folding processes.
- This sketch is not drawn to scale.
- Printing data: Instructions and templates can be found under the menu item "Printing data" at www.onlineprinters.com.