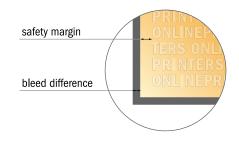

# Safety margin

Maintaining 5 mm space between the text/information and the edge of the trimmed format prevents undesirable cuts.