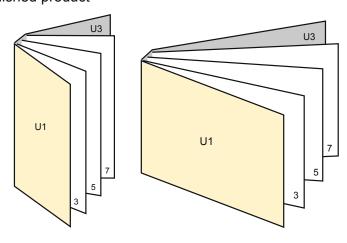

# Catalogues

17.0 x 24.0 cm • Portrait

### Sequence of pages

#### cover





- Data format (incl. 2.00 mm bleed): 17.40 x 24.40 cm
- Trimmed size (closed): 17.00 x 24.00 cm

# Safety margin

Maintaining 5 mm space between the text/information and the edge of the trimmed format prevents undesirable cuts.



# finished product



# Please note:

- Allow for trim allowance and safety margin according to instructions.
- Arrange background graphics, images or graphics up to the edge of the data format.
- Tolerances may occur during production due to cutting, punching and folding processes.
- This sketch is not drawn to scale.
- Printing data: Instructions and templates can be found under the menu item "Printing data" at www.onlineprinters.com.