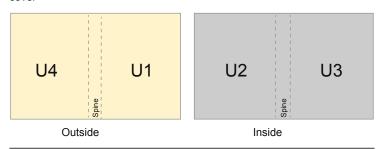

#### cover

- Data format (incl. 2.00 mm bleed): 17.40 x 24.40 cm
- Trimmed size (closed): 17.00 x 24.00 cm