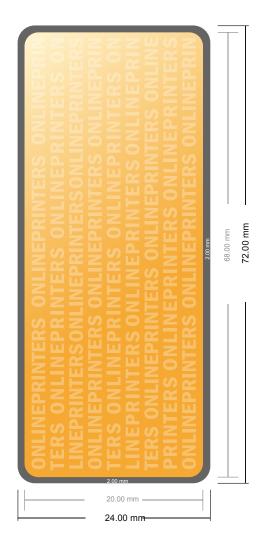

## Labels on rolls

6.8 x 2.0 cm

- Data format (incl. 2.00 mm bleed): 7.20 x 2.40 cm
- Trimmed size:
  6.80 x 2.00 cm