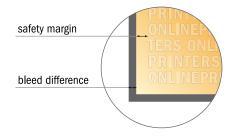

## Safety margin

Maintaining 4 mm space between the text/information and the edge of the trimmed format prevents undesirable cuts.

## Please note:

- Allow for trim allowance and safety margin according to instructions.
- Arrange background graphics, images or graphics up to the edge of the data format.
- Tolerances may occur during production due to cutting, punching and folding processes.
- This sketch is not drawn to scale.
- Printing data: Instructions and templates can be found under the menu item "Printing data" at www.onlineprinters.com.