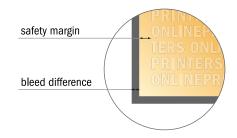

## Safety margin

89.00 mm

Maintaining 4 mm space between the text/information and the edge of the trimmed format prevents undesirable cuts.