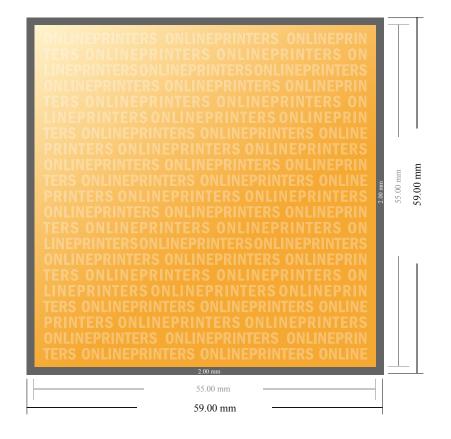

## **Business Cards**

5.5 x 5.5 cm

- Data format (incl. 2.00 mm bleed): 5.90 x 5.90 cm
- Trimmed size: 5.50 x 5.50 cm
- Front side and reverse side dimensions are identical.