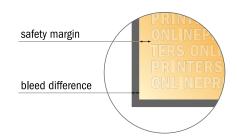

## Safety margin

Maintaining 4 mm space between the text/information and the edge of the trimmed format prevents undesirable cuts.

## Please note:

- Allow for trim allowance and safety margin according to instructions.
- Arrange background graphics, images or graphics up to the edge of the data format.
- Tolerances may occur during production due to cutting, punching and folding processes.
- This sketch is not drawn to scale.
- Printing data: Instructions and templates can be found under the menu item "Printing data" at www.onlineprinters.com.