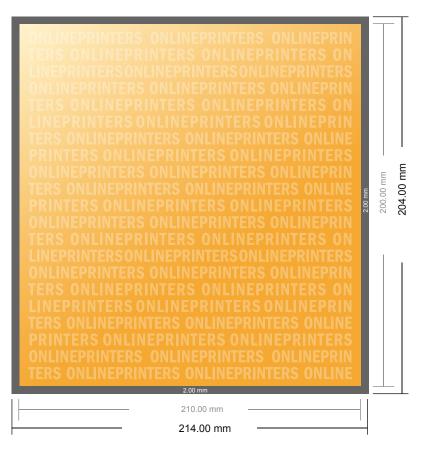

### Letterheads

21 x 20 cm • Landscape

- Data format (incl. 2.00 mm bleed): 21.40 x 20.40 cm
- Trimmed size: 21.00 x 20.00 cm
- Front side and reverse side dimensions are identical.