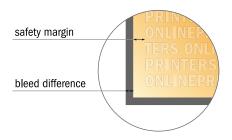

#### Safety margin

Maintaining 4 mm space between the text/information and the edge of the trimmed format prevents undesirable cuts.