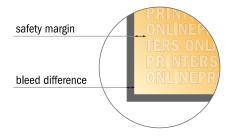

## Safety margin

Maintaining 4 mm space between the text/information and the edge of the trimmed format prevents undesirable cuts.

### Please note:

- Allow for trim allowance and safety margin according to instructions.
- Arrange background graphics, images or graphics up to the edge of the data format.
- Tolerances may occur during production due to cutting, punching and folding processes.
- This sketch is not drawn to scale.
- Printing data: Instructions and templates can be found under the menu item "Printing data" at www.onlineprinters.com.