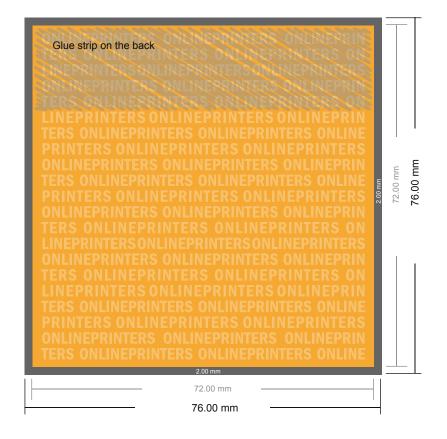

# Sticky notes

Square, 7.2 x 7.2 cm • 50 sheet, glueing on top, opens to the left

- Data format (incl. 2.00 mm bleed): 7.60 x 7.60 cm
- Trimmed size:
  7.20 x 7.20 cm

### Please note:

- Allow for trim allowance and safety margin according to instructions.
- Arrange background graphics, images or graphics up to the edge of the data format.
- Tolerances may occur during production due to cutting, punching and folding processes.
- This sketch is not drawn to scale.
- Printing data: Instructions and templates can be found under the menu item "Printing data" at www.onlineprinters.com.