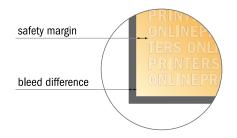

## Safety margin

Maintaining 4 mm space between the text/information and the edge of the trimmed format prevents undesirable cuts.

### Please note:

- Allow for trim allowance and safety margin according to instructions.
- Arrange background graphics, images or graphics up to the edge of the data format.
- Tolerances may occur during production due to cutting, punching and folding processes.
- This sketch is not drawn to scale.
- Printing data: Instructions and templates can be found under the menu item "Printing data" at www.onlineprinters.com.