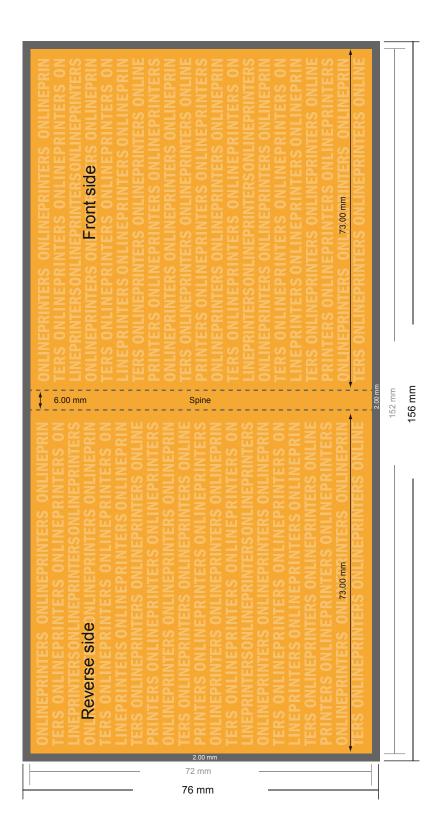

# Sticky notes

Square, 7.2 x 7.2 cm • 50 sheet, glueing on top, opens to the left

- Data format (incl. 2.00 mm bleed): 7.60 x 7.60 cm
- Trimmed size: 7.20 x 7.20 cm

### Please note:

- Allow for trim allowance and safety margin according to instructions.
- Arrange background graphics, images or graphics up to the edge of the data format.
- Tolerances may occur during production due to cutting, punching and folding processes.
- This sketch is not drawn to scale.
- Printing data: Instructions and templates can be found under the menu item "Printing data" at www.onlineprinters.com.