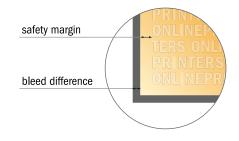

## Safety margin

Maintaining 4 mm space between the text/information and the edge of the trimmed format prevents undesirable cuts.

## Please note:

- Allow for trim allowance and safety margin according to instructions.
- Arrange background graphics, images or graphics up to the edge of the data format.
- Tolerances may occur during production due to cutting, punching and folding processes.
- This sketch is not drawn to scale.
- Printing data: Instructions and templates can be found under the menu item "Printing data" at www.onlineprinters.com.