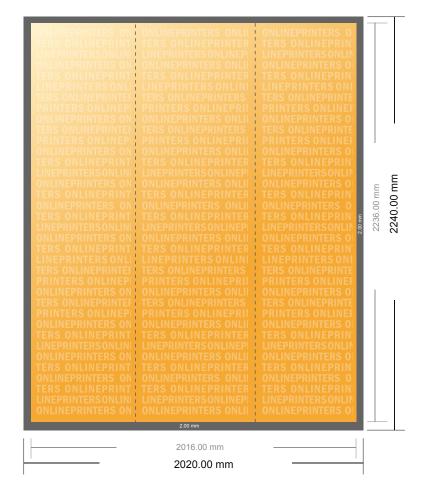

## Pop-up tower, print only

201.6 x 223.6 cm

- Data format (incl. 2.00 mm bleed): 202.00 x 224.00 cm
- Trimmed size: 201.60 x 223.60 cm