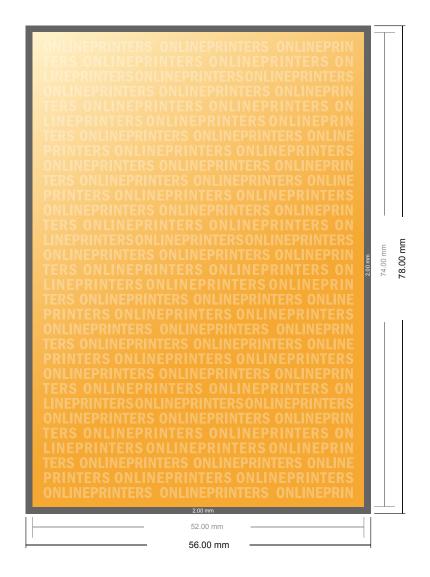

## Flyers & Leaflets

**A8** 

- Data format (incl. 2.00 mm bleed): 5.60 x 7.80 cm
- Trimmed size: 5.20 x 7.40 cm