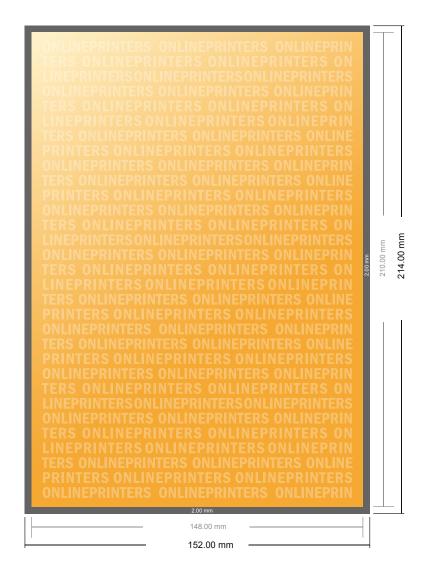

## Flyers & Leaflets

**A5** 

- Data format (incl. 2.00 mm bleed): 15.20 x 21.40 cm
- Trimmed size: 14.80 x 21.00 cm