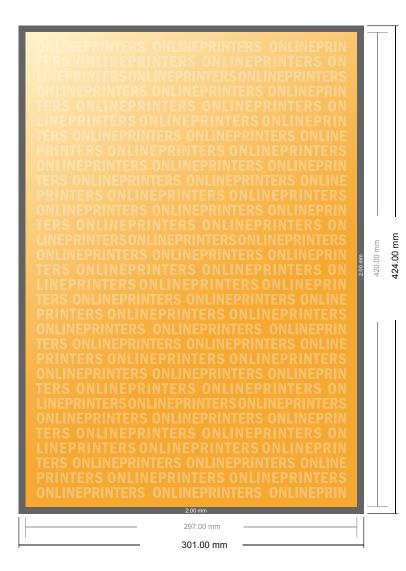

# **Postcard Stickers**

A3

- Data format (incl. 2.00 mm bleed): 30.10 x 42.40 cm
- Trimmed size: 29.70 x 42.00 cm

#### Safety margin

Maintaining 4 mm space between the text/information and the edge of the trimmed format prevents undesirable cuts.