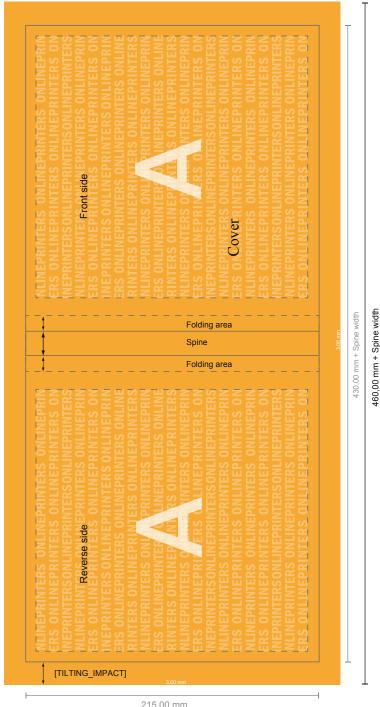

## Hardcover books

A4-Square • Cover

215,00 mm

249,00 mm

The spine width and the data format are specified in the table in our data notes!

Trimmed size (closed): 21.60 x 21.60 cm