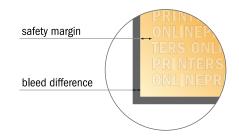

## Safety margin

Maintaining 4 mm space between the text/information and the edge of the trimmed format prevents undesirable cuts.

## Please note:

- Allow for trim allowance and safety margin according to instructions.
- Arrange background graphics, images or graphics up to the edge of the data format.
- Tolerances may occur during production due to cutting, punching and folding processes.
- This sketch is not drawn to scale.
- Printing data: Instructions and templates can be found under the menu item "Printing data" at www.onlineprinters.com.