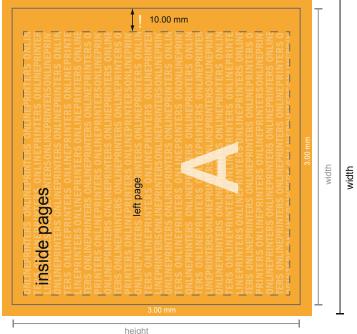

## Hardcover books

A4-Square • Inside

Format view rotated by 90 degrees.

height

- Data format (incl. 3.00 mm bleed): 21.60 x 21.60 cm
- Trimmed size (closed): 21.00 x 21.00 cm

## Safety margin

Maintaining 4 mm space between the text/information and the edge of the trimmed format prevents undesirable cuts.