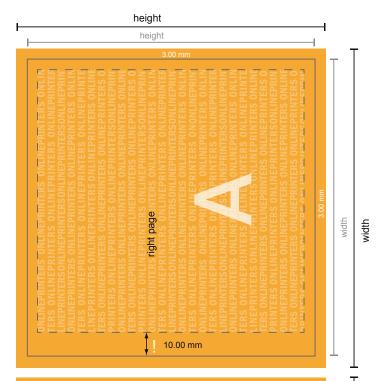

## Hardcover books

A4-Square • Inside

Format view rotated by 90 degrees.

height

- Data format (incl. 3.00 mm bleed): 21.60 x 21.60 cm
- Trimmed size (closed): 21.00 x 21.00 cm

## Safety margin

Maintaining 4 mm space between the text/information and the edge of the trimmed format prevents undesirable cuts.