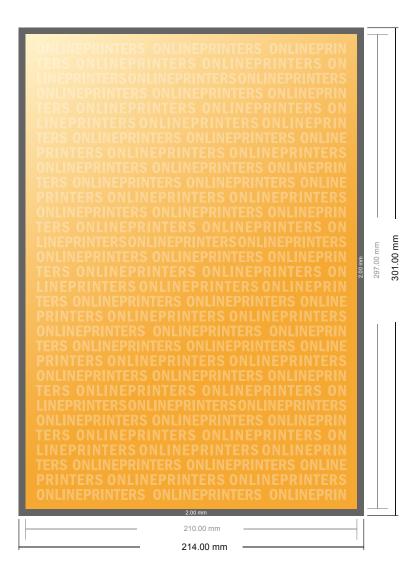

# Postcards with spot finish

A4

- Data format (incl. 2.00 mm bleed): 21.40 x 30.10 cm
- Trimmed size: 21.00 x 29.70 cm

#### Safety margin

Maintaining 4 mm space between the text/information and the edge of the trimmed format prevents undesirable cuts.