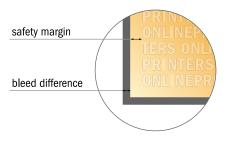

#### Safety margin

Maintaining 4 mm space between the text/information and the edge of the trimmed format prevents undesirable cuts.

#### Please note:

- Allow for trim allowance and safety margin according to instructions.
- Arrange background graphics, images or graphics up to the edge of the data format.
- Tolerances may occur during production due to cutting, punching and folding processes.
- This sketch is not drawn to scale.
- Printing data: Instructions and templates can be found under the menu item "Printing data" at www.onlineprinters.com.