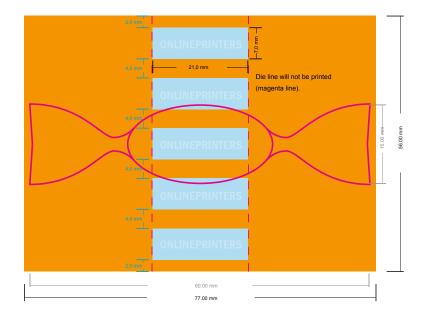

## Fruit drops

6.0 x 1.6 cm

- Data format: 7.70 x 5.60 cm
- Trimmed size: 6.00 x 1.60 cm

## Please note:

- Allow for trim allowance and safety margin according to instructions.
- Arrange background graphics, images or graphics up to the edge of the data format.
- Tolerances may occur during production due to cutting, punching and folding processes.
- This sketch is not drawn to scale.
- Printing data: Instructions and templates can be found under the menu item "Printing data" at www.onlineprinters.com.