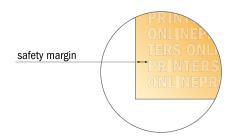

## Safety margin

Maintaining 4 mm space between the text/information and the edge of the trimmed format prevents undesirable cuts.