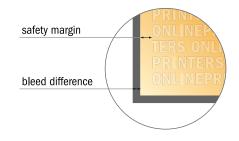

## Safety margin

Maintaining 5 mm space between the text/information and the edge of the trimmed format prevents undesirable cuts.

## Please note:

- Allow for trim allowance and safety margin according to instructions.
- Arrange background graphics, images or graphics up to the edge of the data format.
- Tolerances may occur during production due to cutting, punching and folding processes.
- This sketch is not drawn to scale.
- Printing data: Instructions and templates can be found under the menu item "Printing data" at www.onlineprinters.com.