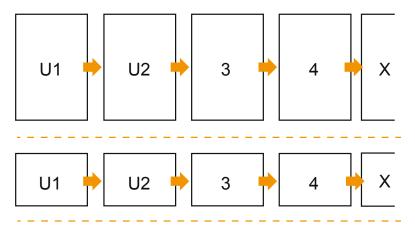

## Sequence of pages

Create pages consecutively as individual pages.

finished product

- Data format (incl. 2.00 mm bleed): 30.10 x 21.40 cm
- Trimmed size (open): 59.40 x 21.00 cm
- Trimmed size (closed): 29.70 x 21.00 cm