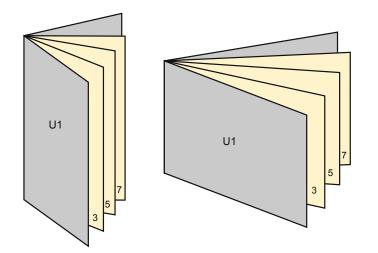

## **Brochures**

A5 • Landscape

#### Sequence of pages

Create pages consecutively as individual pages.

finished product

- Data format (incl. 2.00 mm bleed): 21.40 x 15.20 cm
- Trimmed size (open): 42.00 x 14.80 cm
- Trimmed size (closed): 21.00 x 14.80 cm