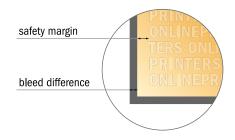

### Safety margin

Maintaining 5 mm space between the text/information and the edge of the trimmed format prevents undesirable cuts.

### Please note:

- Allow for trim allowance and safety margin according to instructions.
- Arrange background graphics, images or graphics up to the edge of the data format.
- Tolerances may occur during production due to cutting, punching and folding processes.
- This sketch is not drawn to scale.
- Printing data: Instructions and templates can be found under the menu item "Printing data" at www.onlineprinters.com.