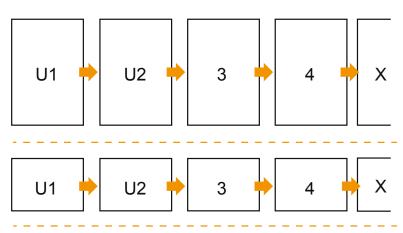

#### Sequence of pages

Create pages consecutively as individual pages.

finished product

- Data format (incl. 2.00 mm bleed): 21.40 x 15.20 cm
- Trimmed size (open): 42.00 x 14.80 cm
- Trimmed size (closed): 21.00 x 14.80 cm