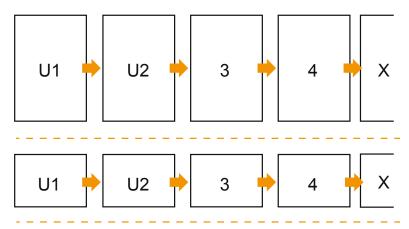

## Sequence of pages

Create pages consecutively as individual pages.

finished product

- Data format (incl. 2.00 mm bleed): 15.20 x 10.90 cm
- Trimmed size (open): 29.60 x 10.50 cm
- Trimmed size (closed): 14.80 x 10.50 cm