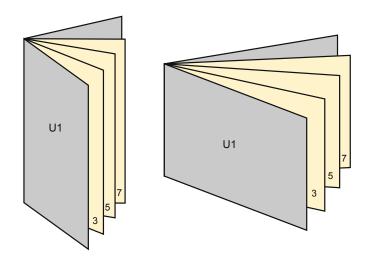

## Sequence of pages

Create pages consecutively as individual pages.

finished product

- Data format (incl. 2.00 mm bleed): 15.20 x 10.90 cm
- Trimmed size (open): 29.60 x 10.50 cm
- Trimmed size (closed): 14.80 x 10.50 cm