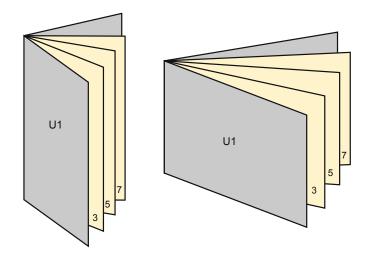

#### Sequence of pages

Create pages consecutively as individual pages.

finished product

- Data format (incl. 2.00 mm bleed): 21.40 x 28.40 cm
- Trimmed size (open): 42.00 x 28.00 cm
- Trimmed size (closed): 21.00 x 28.00 cm