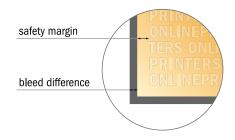

### Safety margin

Maintaining 5 mm space between the text/information and the edge of the trimmed format prevents undesirable cuts.