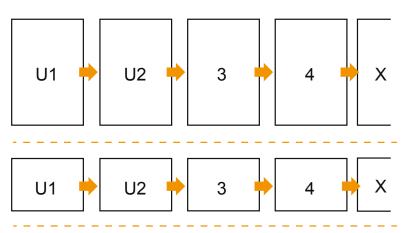

#### Sequence of pages

Create pages consecutively as individual pages.

finished product

- Data format (incl. 2.00 mm bleed): 21.40 x 28.40 cm
- Trimmed size (open): 42.00 x 28.00 cm
- Trimmed size (closed): 21.00 x 28.00 cm