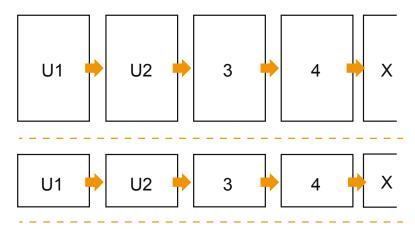

## Sequence of pages

Create pages consecutively as individual pages.

finished product

- Data format (incl. 2.00 mm bleed): 28.40 x 21.40 cm
- Trimmed size (open): 56.00 x 21.00 cm
- Trimmed size (closed): 28.00 x 21.00 cm