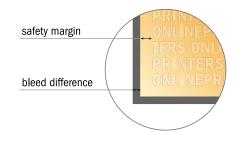

## Safety margin

Maintaining 5 mm space between the text/information and the edge of the trimmed format prevents undesirable cuts.