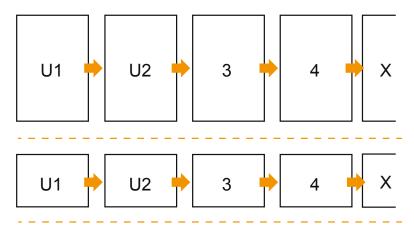

## Sequence of pages

Create pages consecutively as individual pages.

finished product

- Data format (incl. 2.00 mm bleed): 12.40 x 12.40 cm
- Trimmed size (open): 24.00 x 12.00 cm
- Trimmed size (closed): 12.00 x 12.00 cm