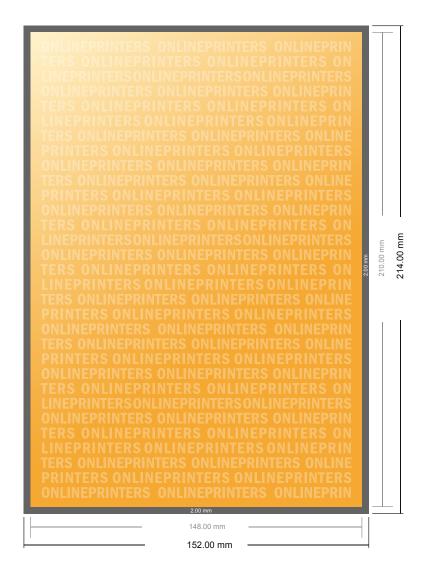

## **Postcard Stickers**

**A5** 

- Data format (incl. 2.00 mm bleed): 15.20 x 21.40 cm
- Trimmed size: 14.80 x 21.00 cm