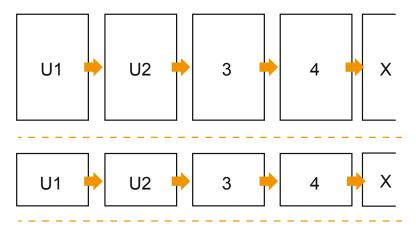

## Sequence of pages

Create pages consecutively as individual pages.

finished product

- Data format (incl. 2.00 mm bleed): 21.40 x 10.90 cm
- Trimmed size (open): 42.00 x 10.50 cm
- Trimmed size (closed): 21.00 x 10.50 cm