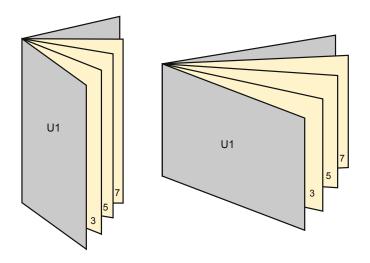

## Sequence of pages

Create pages consecutively as individual pages.

finished product

- Data format (incl. 2.00 mm bleed): 30.10 x 10.90 cm
- Trimmed size (open): 59.40 x 10.50 cm
- Trimmed size (closed): 29.70 x 10.50 cm