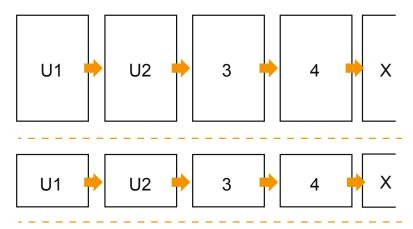

## Sequence of pages

Create pages consecutively as individual pages.

finished product

- Data format (incl. 2.00 mm bleed): 30.10 x 10.90 cm
- Trimmed size (open): 59.40 x 10.50 cm
- Trimmed size (closed): 29.70 x 10.50 cm