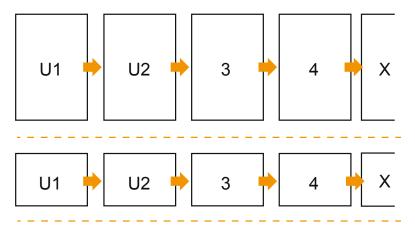

## Sequence of pages

Create pages consecutively as individual pages.

finished product

- Data format (incl. 2.00 mm bleed): 15.20 x 15.20 cm
- Trimmed size (open): 29.60 x 14.80 cm
- Trimmed size (closed): 14.80 x 14.80 cm