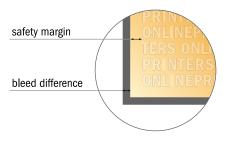

#### Safety margin

Maintaining 4 mm space between the text/information and the edge of the trimmed format prevents undesirable cuts.