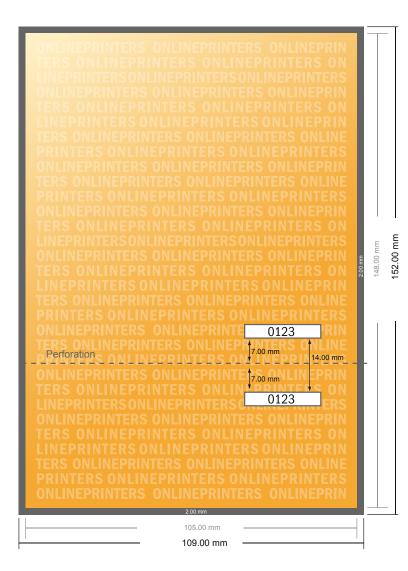

# **Event Tickets**

A6

- Data format (incl. 2.00 mm bleed): 10.90 x 15.20 cm
- Trimmed size: 10.50 x 14.80 cm

#### Safety margin

Maintaining 4 mm space between the text/information and the edge of the trimmed format prevents undesirable cuts.