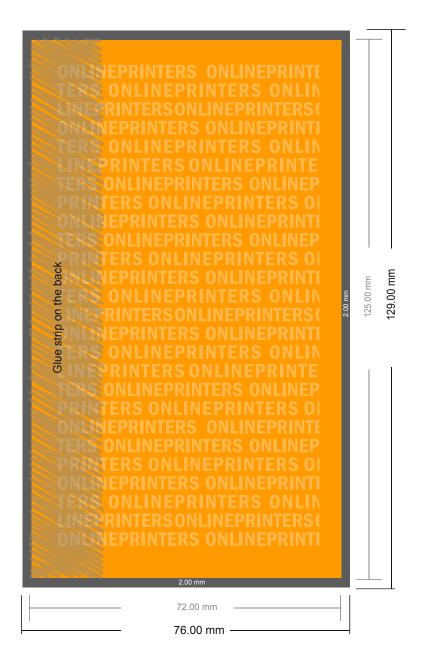

## Sticky notes

Portrait, 7.2 x 12.5 cm • Glueing left

- Data format (incl. 2.00 mm bleed): 7.60 x 12.90 cm
- Trimmed size: 7.20 x 12.50 cm