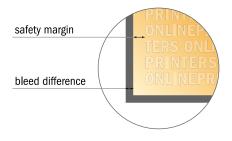

## Safety margin

Maintaining 4 mm space between the text/information and the edge of the trimmed format prevents undesirable cuts.

## Please note:

- Allow for trim allowance and safety margin according to instructions.
- Arrange background graphics, images or graphics up to the edge of the data format.
- Tolerances may occur during production due to cutting, punching and folding processes.
- This sketch is not drawn to scale.
- Printing data: Instructions and templates can be found under the menu item "Printing data" at www.onlineprinters.com.