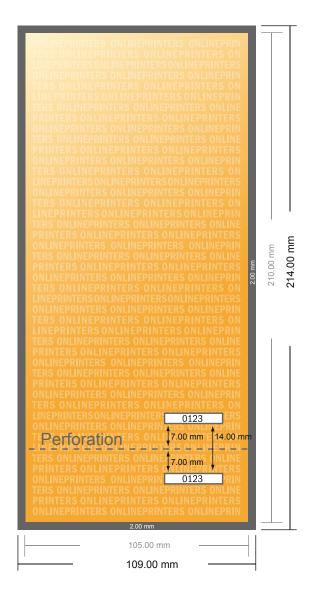

## **Event Tickets**

DL

- Data format (incl. 2.00 mm bleed): 10.90 x 21.40 cm
- Trimmed size: 10.50 x 21.00 cm

## Safety margin

Maintaining 4 mm space between the text/information and the edge of the trimmed format prevents undesirable cuts.

## Please note:

- Allow for trim allowance and safety margin according to instructions.
- Arrange background graphics, images or graphics up to the edge of the data format.
- Tolerances may occur during production due to cutting, punching and folding processes.
- This sketch is not drawn to scale.
- Printing data: Instructions and templates can be found under the menu item "Printing data" at www.onlineprinters.com.