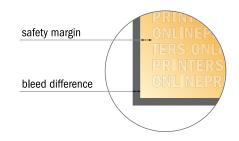

## Safety margin

Maintaining 4 mm space between the text/information and the edge of the trimmed format prevents undesirable cuts.

## Please note:

- Allow for trim allowance and safety margin according to instructions.
- Arrange background graphics, images or graphics up to the edge of the data format.
- Tolerances may occur during production due to cutting, punching and folding processes.
- This sketch is not drawn to scale.
- Printing data: Instructions and templates can be found under the menu item "Printing data" at www.onlineprinters.com.