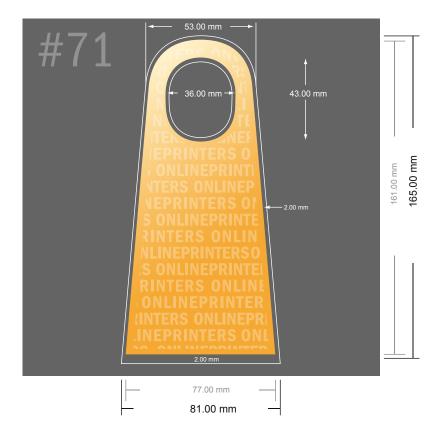

## **Bottle Tags**

- Data format:8.10 x 16.50 cm
- Trimmed size (closed): 7.70 x 16.10 cm

## Safety margin

Maintaining 4 mm space between the text/information and the edge of the trimmed format prevents undesirable cuts.

## Please note:

- Allow for trim allowance and safety margin according to instructions.
- Arrange background graphics, images or graphics up to the edge of the data format.
- Tolerances may occur during production due to cutting, punching and folding processes.
- This sketch is not drawn to scale.
- Printing data: Instructions and templates can be found under the menu item "Printing data" at www.onlineprinters.com.