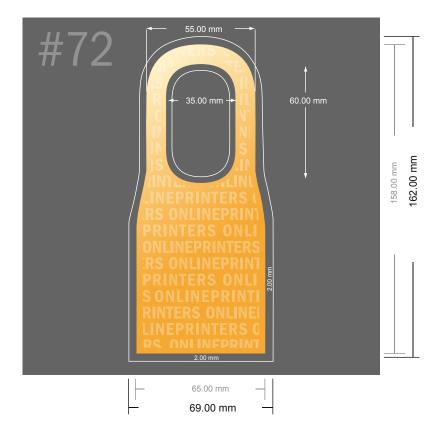

## **Bottle Tags**

- Data format:6.90 x 16.20 cm
- Trimmed size (closed): 6.50 x 15.80 cm

## Safety margin

Maintaining 4 mm space between the text/information and the edge of the trimmed format prevents undesirable cuts.

## Please note:

- Allow for trim allowance and safety margin according to instructions.
- Arrange background graphics, images or graphics up to the edge of the data format.
- Tolerances may occur during production due to cutting, punching and folding processes.
- This sketch is not drawn to scale.
- Printing data: Instructions and templates can be found under the menu item "Printing data" at www.onlineprinters.com.