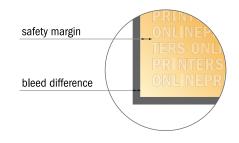

## Safety margin

Maintaining 4 mm space between the text/information and the edge of the trimmed format prevents undesirable cuts.

## Please note:

- Allow for trim allowance and safety margin according to instructions.
- Arrange background graphics, images or graphics up to the edge of the data format.
- Tolerances may occur during production due to cutting, punching and folding processes.
- This sketch is not drawn to scale.
- Printing data: Instructions and templates can be found under the menu item "Printing data" at www.onlineprinters.com.